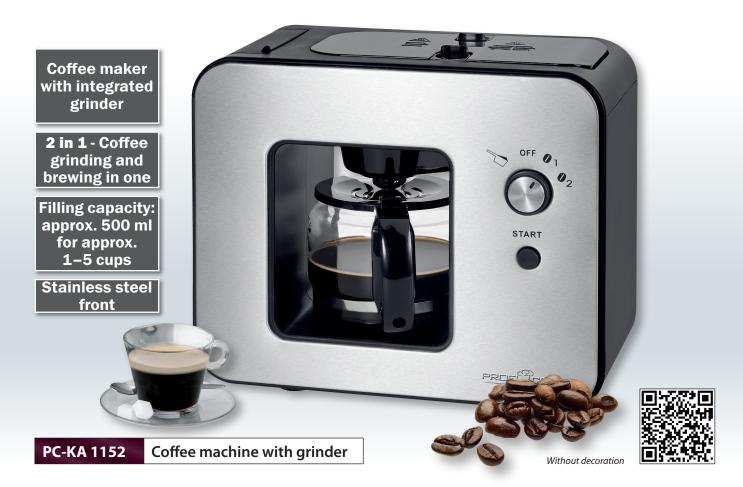

- > 2 in 1 Coffee grinding and brewing in one
- > Coffee maker with integrated grinder; freshly ground coffee for perfect coffee flavor every
- > Filling capacity: approx. 500 ml for approx. 1–5 cups
- > Illuminated brewing area in 2 colours:
- Blue = coffee praparation / coffee grinding
- Red = brewing coffee
- > Coffee grinder / brewing unit can be removed for easy cleaning
- > 2 grinding grade settings (fine and coarse) to vary the intensity of the coffee taste
- > Also usable with pre-ground coffee powder
- > Stainless steel front
- > Permanent nylon filter (removable)
- > Anti-drip protection
- > Heating plate
- > Rubberized feet for non-slip stand
- > Accessories: cleaning brush, permanent nylon filter, spoon
- > 220-240 V, 50/60 Hz, 750-900 W max.