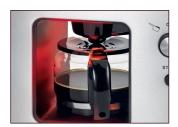

- > 2 in 1 Coffee grinding and brewing in one
- > Coffee maker with integrated grinder; freshly ground coffee for perfect coffee flavor every
- > Filling capacity: approx. 500 ml for approx. 1–5 cups
- > Illuminated brewing area in 2 colours:
- Blue = coffee praparation / coffee grinding
- Red = brewing coffee
- > Coffee grinder / brewing unit can be removed for easy cleaning
- > 2 grinding grade settings (fine and coarse) to vary the intensity of the coffee taste
- > Also usable with pre-ground coffee powder
- > Stainless steel front
- > Permanent nylon filter (removable)
- > Anti-drip protection
- > Heating plate
- > Rubberized feet for non-slip stand
- > Accessories: cleaning brush, permanent nylon filter, spoon
- > 220-240 V, 50/60 Hz, 750-900 W max.

Kaffeevorbereitung/Mahlen (blau beleuchtet)

Kaffee brühen (rot beleuchtet)

| Product:                      | Art. no:           | 20" / 40" / HQ-Container: |
|-------------------------------|--------------------|---------------------------|
| PC-KA 1152                    | 501 152            | 1500 / 3100 / 3500        |
| Colour:                       | Art. EAN:          | Device (W x H x D):       |
| Stainless steel               | 4 006 160 115 215  | 290 x 245 x 160 mm        |
| PU:                           | Export carton EAN: | Packaging (W x H x D):    |
|                               | 4 006 160 039 566  | 317 x 271 x 179 mm        |
| Delivery: middle of august 18 |                    |                           |