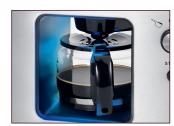

- > 2 in 1 Coffee grinding and brewing in one
- > Coffee maker with integrated grinder; freshly ground coffee for perfect coffee flavor every
- > Filling capacity: approx. 500 ml for approx. 1–5 cups
- > Illuminated brewing area in 2 colours:
- Blue = coffee praparation / coffee grinding
- Red = brewing coffee
- > Coffee grinder / brewing unit can be removed for easy cleaning
- > 2 grinding grade settings (fine and coarse) to vary the intensity of the coffee taste
- > Also usable with pre-ground coffee powder
- > Stainless steel front
- > Permanent nylon filter (removable)
- > Anti-drip protection
- > Heating plate
- > Rubberized feet for non-slip stand
- > Accessories: cleaning brush, permanent nylon filter, spoon
- > 220-240 V, 50/60 Hz, 750-900 W max.

Kaffeevorbereitung/Mahlen (blau beleuchtet)

Kaffee brühen (rot beleuchtet)

| Product:                      | Art. no:           | 20" / 40" / HQ-Container: |
|-------------------------------|--------------------|---------------------------|
| PC-KA 1152                    | 501 152            | 1500 / 3100 / 3500        |
| Colour:                       | Art. EAN:          | Device (W x H x D):       |
| Stainless steel               | 4 006 160 115 215  | 290 x 245 x 160 mm        |
| PU:                           | Export carton EAN: | Packaging (W x H x D):    |
|                               | 4 006 160 039 566  | 317 x 271 x 179 mm        |
| Delivery: middle of august 18 |                    |                           |